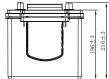

## **CHARACTERISTICS**

| Item                           |                              | Specifications     |
|--------------------------------|------------------------------|--------------------|
| Nominal Voltage                |                              | 12V                |
| Nominal Capacity (20HR)        |                              | 170Ah              |
| Reserve Capacity               |                              | 380min             |
| Cold Cranking Amps@0°F (-18°C) |                              | 900A               |
| Dimension                      | Length                       | 512mm (20.2inches) |
|                                | Width                        | 222mm (8.74inches) |
|                                | Container Height             | 196mm (7.72inches) |
|                                | Total Height (with Terminal) | 216mm (8.50inches) |
| Approx Weight                  |                              | 50.5kg (111.3lbs)  |
| Terminal                       |                              | 5                  |
| Cell layout                    |                              | 3                  |
| Hold-Down                      |                              | B0                 |
| Case                           |                              | Black-PP Material  |
| Cover                          |                              | Black-PP Material  |
| Handle                         |                              | TS8                |