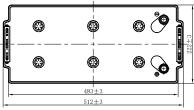

## **CHARACTERISTICS**

| Item                           |                              | Specifications     |
|--------------------------------|------------------------------|--------------------|
| Nominal Voltage                |                              | 12V                |
| Nominal Capacity (20HR)        |                              | 170Ah              |
| Reserve Capacity               |                              | 380min             |
| Cold Cranking Amps@0°F (-18°C) |                              | 900A               |
| Dimension                      | Length                       | 512mm (20.2inches) |
|                                | Width                        | 222mm (8.74inches) |
|                                | Container Height             | 196mm (7.72inches) |
|                                | Total Height (with Terminal) | 216mm (8.50inches) |
| Approx Weight                  |                              | 50.5kg (111.3lbs)  |
| Terminal                       |                              | 5                  |
| Cell layout                    |                              | 3                  |
| Hold-Down                      |                              | B0                 |
| Case                           |                              | Black-PP Material  |
| Cover                          |                              | Black-PP Material  |
| Handle                         |                              | TS8                |