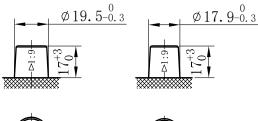

## **CHARACTERISTICS**

| Item                           |                              | Specifications     |
|--------------------------------|------------------------------|--------------------|
| Nominal Voltage                |                              | 12V                |
| Nominal Capacity (20HR)        |                              | 170Ah              |
| Reserve Capacity               |                              | 380min             |
| Cold Cranking Amps@0°F (-18°C) |                              | 900A               |
| Dimension                      | Length                       | 512mm (20.2inches) |
|                                | Width                        | 222mm (8.74inches) |
|                                | Container Height             | 196mm (7.72inches) |
|                                | Total Height (with Terminal) | 216mm (8.50inches) |
| Approx Weight                  |                              | 50.5kg (111.3lbs)  |
| Terminal                       |                              | 5                  |
| Cell layout                    |                              | 3                  |
| Hold-Down                      |                              | B0                 |
| Case                           |                              | Black-PP Material  |
| Cover                          |                              | Black-PP Material  |
| Handle                         |                              | TS8                |